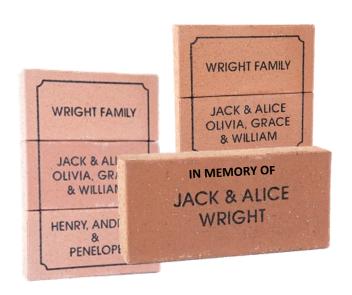

## Engraved Paver Fundraiser

Memorialise members of your family, your ancestors, our service men & women or local prominent citizens

SINGLE PAVER \$60

(3 Lines x 16 characters)

DOUBLE PAVERS \$110 (6 Lines x 14 characters)

Your donation will be used to build new infrastructure with paving in the centre of our cemetery.

TRIPLE PAVERS
(9 Lines x 14 characters)

To order: email us at <a href="mailto:broadfordct@gmail.com">broadfordct@gmail.com</a> to request an order form.

or

\$160

visit the Broadford Cemetery Website to download an order form

https://www.bfct.com.au/

or

Pick up a form at a local shop, and mail it with your payment to Broadford Cemetery Trust, PO Box 434 Broadford 3658